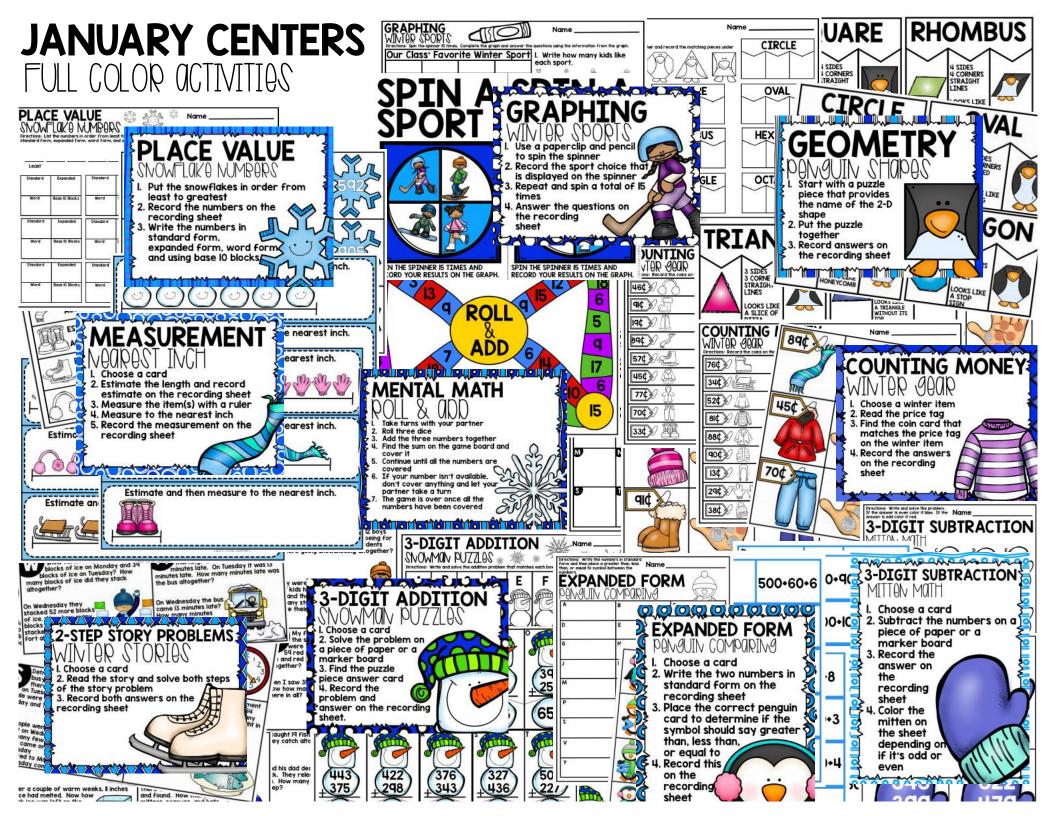

## TABLE OF CONTENTS

PAGE #

MOTH CONTORS

| PAGE #        | 1 101111 0 01 1 010 0                                |
|---------------|------------------------------------------------------|
| 2-8           | 3-Digit Subtraction Mitten Math (full color)         |
| <b>9-16</b>   | Expanded Form Penguin Comparing (full color)         |
| <b>17-20</b>  | 3-Digit Addition Snowman Puzzles (full color)        |
| 2l-27         | 2-Step Story Problems Winter Stories (full color)    |
| 28-33         | Counting Money Winter Gear (full color)              |
| 34-35         | Mental Math Roll & Add (full color)                  |
| 36-40         | Measurement Nearest Inch (full color)                |
| 41-45         | Geometry Penguin Shapes (full color)                 |
| 46-48         | Graphing Winter Sports (full color)                  |
| 49-50         | Place Value Snowflake Numbers (full color)           |
| 51-57         | 3-Digit Subtraction Mitten Math (black & white)      |
| 58-65         | Expanded Form Penguin Comparing (black & white)      |
| 66-6 <b>9</b> | 3-Digit Addition Snowman Puzzles (black & white)     |
| 70-76         | 2-Step Story Problems Winter Stories (black & white) |
| 77-82         | Counting Money Winter Gear (black & white)           |
| 83-84         | Mental Math Roll & Add (black & white)               |
| <b>85-89</b>  | Measurement Nearest Inch (black & white)             |
| 40-d1         | Geometry Penguin Shapes (black & white)              |
| <b>95-97</b>  | Graphing Winter Sports (black & white)               |
| q8-qq         | Place Value Snowflake Numbers (black & white)        |
|               |                                                      |