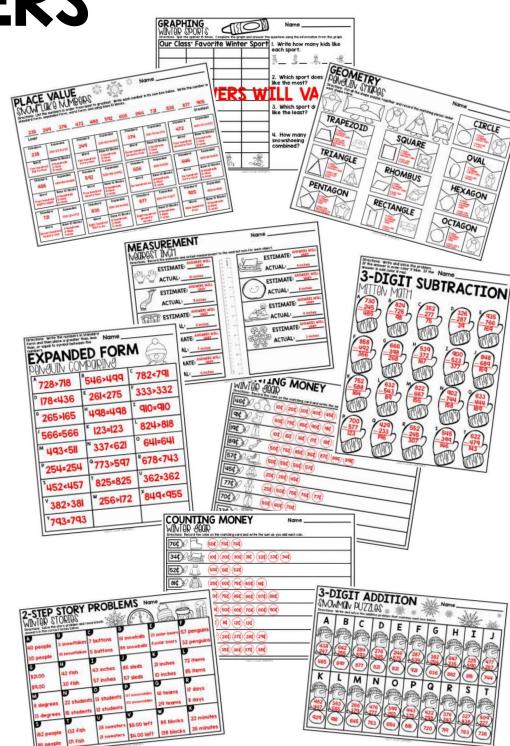

## TABLE OF CONTENTS

PAGE #

MOTH CONTORS

| PAGE #        | 1 101111 0 01 1 010 0                                |
|---------------|------------------------------------------------------|
| 2-8           | 3-Digit Subtraction Mitten Math (full color)         |
| <b>9-16</b>   | Expanded Form Penguin Comparing (full color)         |
| <b>17-20</b>  | 3-Digit Addition Snowman Puzzles (full color)        |
| 2l-27         | 2-Step Story Problems Winter Stories (full color)    |
| 28-33         | Counting Money Winter Gear (full color)              |
| 34-35         | Mental Math Roll & Add (full color)                  |
| 36-40         | Measurement Nearest Inch (full color)                |
| 41-45         | Geometry Penguin Shapes (full color)                 |
| 46-48         | Graphing Winter Sports (full color)                  |
| 49-50         | Place Value Snowflake Numbers (full color)           |
| 51-57         | 3-Digit Subtraction Mitten Math (black & white)      |
| 58-65         | Expanded Form Penguin Comparing (black & white)      |
| 66-6 <b>9</b> | 3-Digit Addition Snowman Puzzles (black & white)     |
| 70-76         | 2-Step Story Problems Winter Stories (black & white) |
| 77-82         | Counting Money Winter Gear (black & white)           |
| 83-84         | Mental Math Roll & Add (black & white)               |
| <b>85-89</b>  | Measurement Nearest Inch (black & white)             |
| 40-d1         | Geometry Penguin Shapes (black & white)              |
| <b>95-97</b>  | Graphing Winter Sports (black & white)               |
| q8-qq         | Place Value Snowflake Numbers (black & white)        |
|               |                                                      |