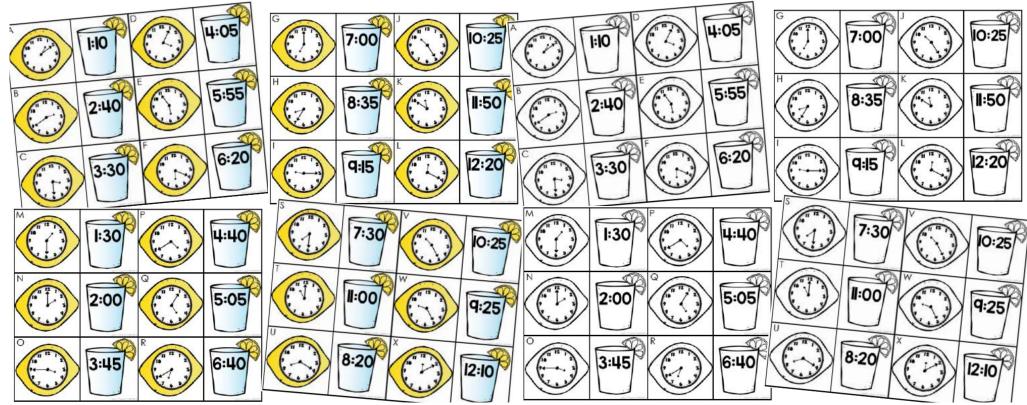

|
|                      |                                          |
|                      |                                          |
|                      |                                          |
|                      |                                          |
|                      |                                          |
|                      |                                          |
|                      |                                          |
|                      | ↓                                        |
|                      |                                          |





### **3-DIGIT SUBTRACTION** BEACH DAY



**ANSWER KEY** 

**INCLUDED!** 

### TIME TO THE NEAREST HOUR & ½ HOUR LONG & CLOCKS INCLUDED!









# **COUNTING COINS** STOR CLIP CORDS

#### ANSWER KEY INCLUDED!





## GREATER THAN & LESS THAN POINDOW NUMBERS

#### GREATER THAN & LESS THAN RAINBOW NUMBERS

- I. Draw a card
- 2. Figure out the missing part in the number bond
- 3. Use cubes or counters to help find the answer
- 4. Write the completed number bond on the recording sheet.





| 517         | 699         | 705 | 885 |
|-------------|-------------|-----|-----|
| <b>q</b>  2 | 583         | 638 | 766 |
| 849         | <b>9</b> 53 | 553 | 66I |

#### GREATER THAN & LESS THAN

I. Draw a card

- 2. Figure out the missing part in the number bond
- Use cubes or counters to help find the answer
- 4. Write the completed number bond on the recording sheet.

140 260 372 480

444 351

296

110

71

327 298



228

856 946 49

3