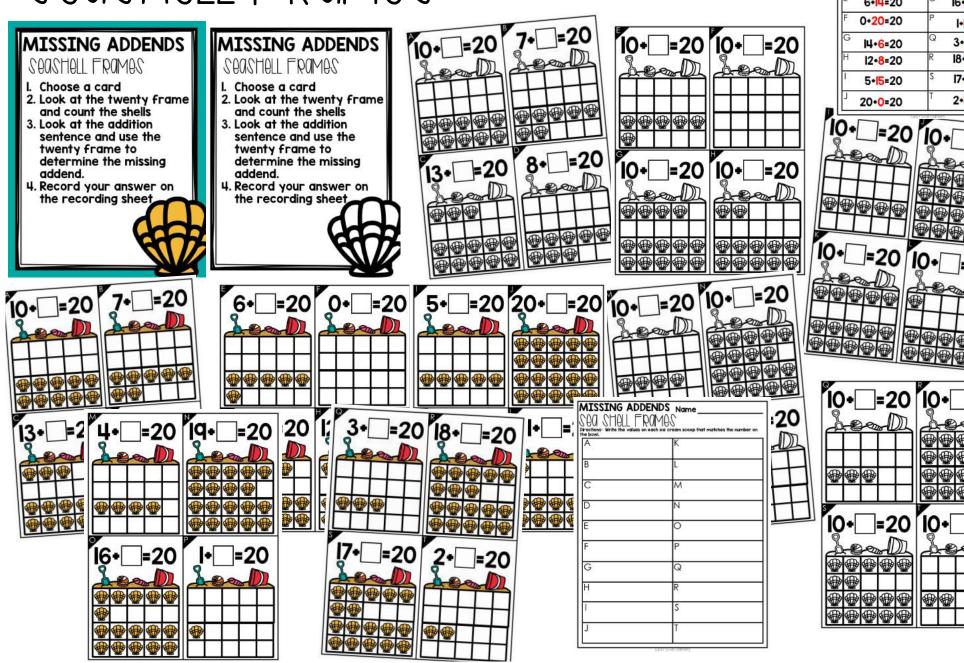

### **MISSING ADDENDS** SAMORT LIAHZDAS

### ANSWER KEY **INCLUDED!**

| MISSING ADDEND       | S_Name                                   |
|----------------------|------------------------------------------|
| SEA SHELL FROM       | BC team scoop that matches the number on |
| A 10+10=20           | K 15+5=20                                |
| B 7+13=20            | L II+9=20                                |
| C 13•7=20            | M 4•16=20                                |
| D 8+12=20            | N  9+ =20                                |
| E 6+14=20            | ° 16+4=20                                |
| F 0+20=20            | P I+I9=20                                |
| G                    | Q 3+17=20                                |
| <sup>™</sup> I2•8=20 | R 18+2=20                                |
| 5+15=20              | <sup>S</sup> 17•3=20                     |
|                      | 7                                        |
| 20+0=20              | 2•18=20                                  |
| <b>IO+</b> □=20      |                                          |
| 20                   | <b>I○</b> +_=20                          |
|                      | De Da                                    |
| ++++                 |                                          |
|                      |                                          |
|                      |                                          |
|                      |                                          |
| )+                   |                                          |
| )+_=20 [I            | 0+□=20                                   |
| sentin S             | -20                                      |
|                      | 2 Con DI                                 |
|                      |                                          |
|                      |                                          |
|                      |                                          |
|                      |                                          |
|                      |                                          |
|                      |                                          |
| <b> 0+</b>  =20      | <b>IO</b> • =20                          |
|                      |                                          |
| Les M                | head                                     |
| Lead                 |                                          |
|                      |                                          |
|                      |                                          |
|                      |                                          |
|                      |                                          |
|                      |                                          |
|                      |                                          |
|                      |                                          |
|                      | ↓                                        |
|                      |                                          |