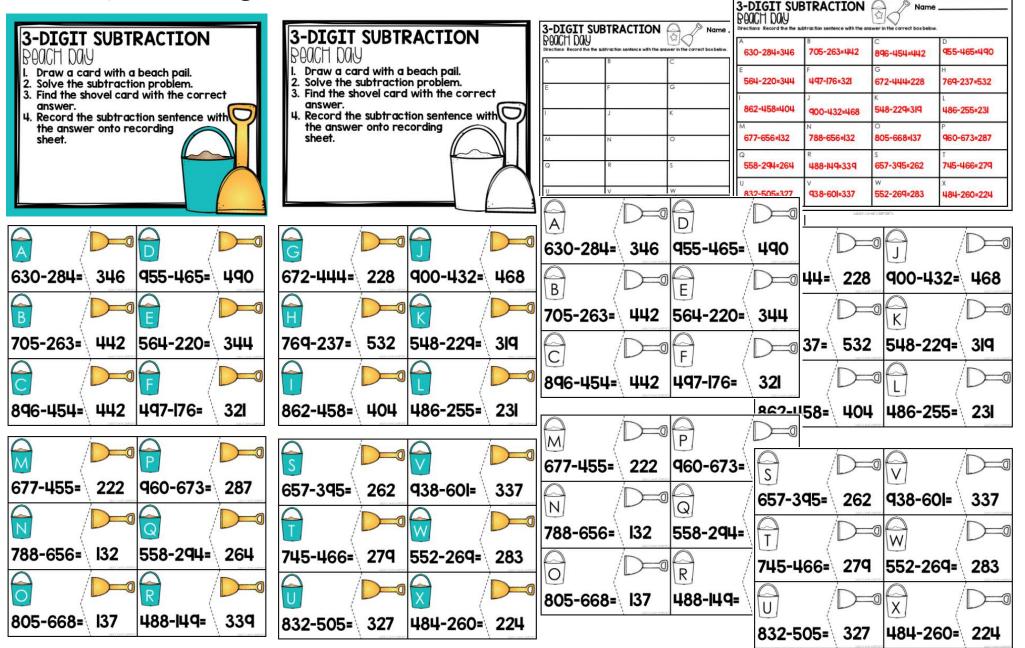

|
| Les M                | head                                     |
| Lead                 |                                          |
|                      |                                          |
|                      |                                          |
|                      |                                          |
|                      |                                          |
|                      |                                          |
|                      |                                          |
|                      |                                          |
|                      | ↓                                        |
|                      |                                          |





### **3-DIGIT SUBTRACTION** BEACH DAY



**ANSWER KEY** 

**INCLUDED!** 

### TIME TO THE NEAREST HOUR & ½ HOUR LONG & CLOCKS INCLUDED!









# **COUNTING COINS** STOR CLIP CORDS

#### ANSWER KEY INCLUDED!





## GREATER THAN & LESS THAN POINDOW NUMBERS

#### GREATER THAN & LESS THAN RAINBOW NUMBERS

- I. Draw a card
- 2. Figure out the missing part in the number bond
- 3. Use cubes or counters to help find the answer
- 4. Write the completed number bond on the recording sheet.





| 517         | 699         | 705 | 885 |
|-------------|-------------|-----|-----|
| <b>q</b>  2 | 583         | 638 | 766 |
| 849         | <b>9</b> 53 | 553 | 66I |

#### GREATER THAN & LESS THAN

I. Draw a card

- 2. Figure out the missing part in the number bond
- Use cubes or counters to help find the answer
- 4. Write the completed number