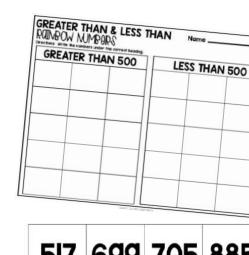

## GREATER THAN & LESS THAN POINDOW NUMBERS

| 517         | 699         | 705 | 885 |
|-------------|-------------|-----|-----|
| <b>q</b>  2 | 583         | 638 | 766 |
| 849         | <b>9</b> 53 | 553 | 66I |

140 260 372 480

444 351

296

110

71

327 298

228

856 946 49

321 432

177

| GREAT       | ER THA      | N 500       | LES         | S THAN | 500 |
|-------------|-------------|-------------|-------------|--------|-----|
| 517         | <b>699</b>  | 705         | 140         | 260    | 372 |
| 885         | <b>q</b>  2 | 583         | 480         | 444    | 351 |
| 638         | 766         | 849         | 228         | 177    | IIO |
| <b>q</b> 53 | 553         | <b>66</b>   | <b>29</b> 6 | 32     | 432 |
| 711         | 856         | <b>q</b> 46 | 491         | 327    | 298 |