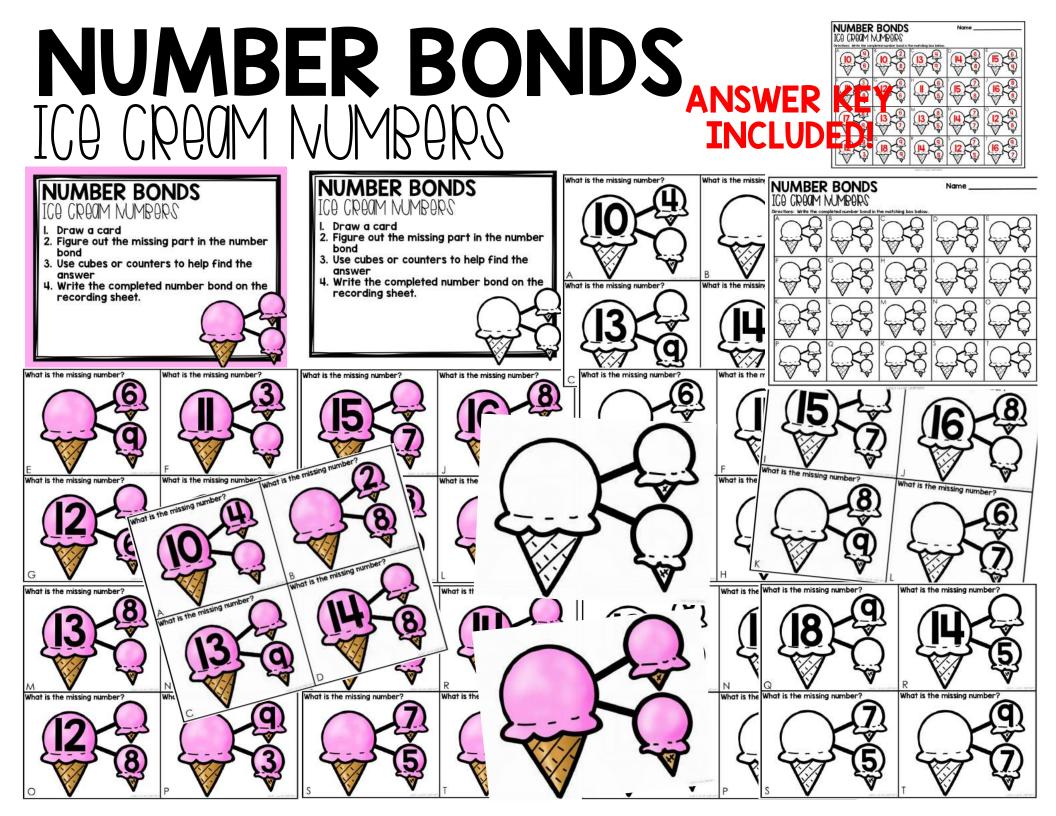

#### GREATER THAN & LESS THAN RAINBOW NUMBERS

- I. Draw a card
- 2. Figure out the missing part in the number bond
- 3. Use cubes or counters to help find the answer
- 4. Write the completed number bond on the recording sheet.

#### GREATER THAN & LESS THAN

I. Draw a card

- 2. Figure out the missing part in the number bond
- Use cubes or counters to help find the answer
- 4. Write the completed number bond on the recording sheet.