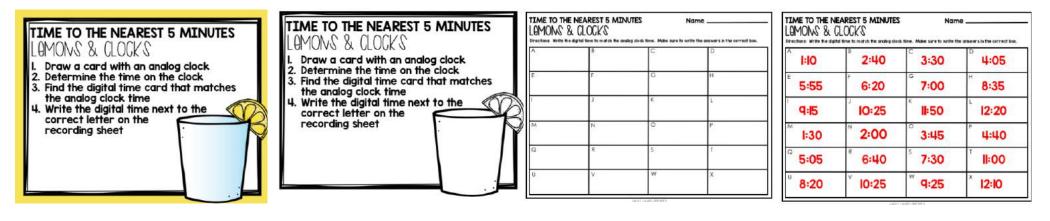

|                                          |
|                      |                                          |
|                      |                                          |
|                      |                                          |
|                      |                                          |
|                      |                                          |
|                      |                                          |
|                      |                                          |
|                      | ↓                                        |
|                      |                                          |





### **3-DIGIT SUBTRACTION** BEACH DAY



**ANSWER KEY** 

**INCLUDED!** 

### TIME TO THE NEAREST HOUR & ½ HOUR LONG & CLOCKS INCLUDED!









# **COUNTING COINS** STOR CLIP CORDS

#### ANSWER KEY INCLUDED!





## GREATER THAN & LESS THAN POINDOW NUMBERS

#### GREATER THAN & LESS THAN RAINBOW NUMBERS

- I. Draw a card
- 2. Figure out the missing part in the number bond
- 3. Use cubes or counters to help find the answer
- 4. Write the completed number bond on the recording sheet.





| 517         | 699         | 705 | 885 |
|-------------|-------------|-----|-----|
| <b>q</b>  2 | 583         | 638 | 766 |
| 849         | <b>9</b> 53 | 553 | 66I |

#### GREATER THAN & LESS THAN

I. Draw a card

- 2. Figure out the missing part in the number bond
- Use cubes or counters to help find the answer
- 4. Write the completed number bond on the recording sheet.

140 260 372 480

444 351

296

110

71

327 298



228

856 946 49