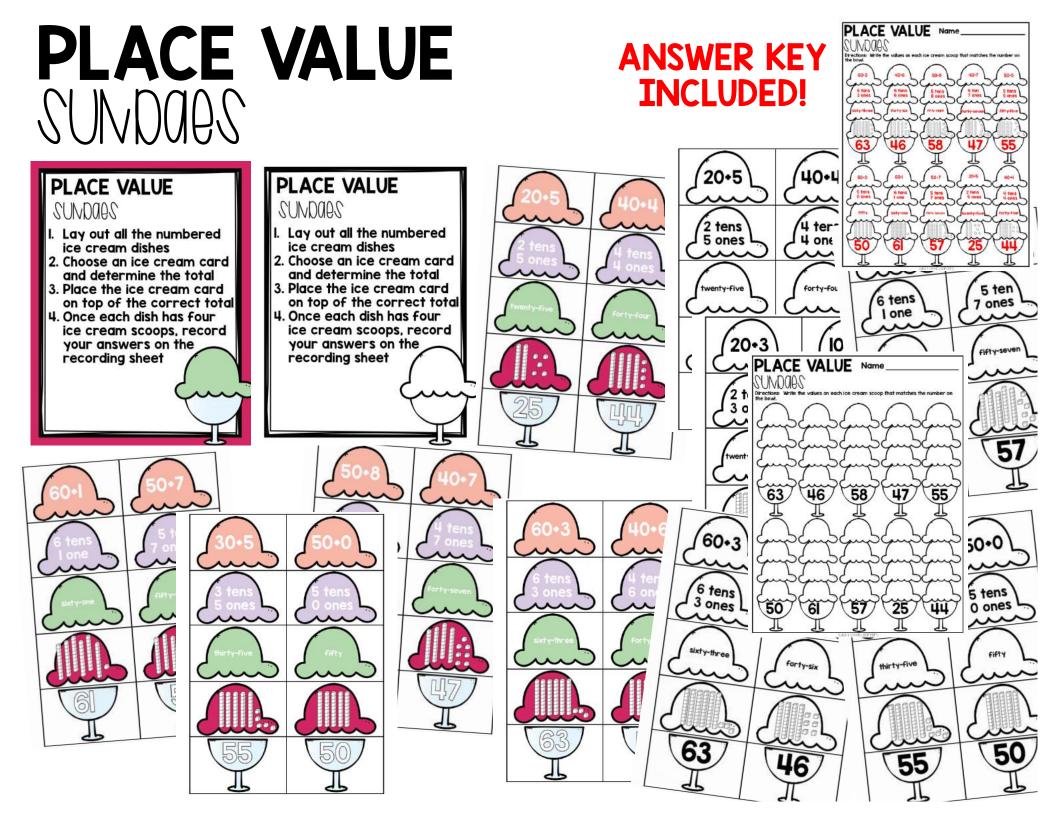

### **MISSING ADDENDS** SAMORT LIAHZDAS

### ANSWER KEY **INCLUDED!**

| MISSING ADDEND       | S_Name                                   |
|----------------------|------------------------------------------|
| SEA SHELL FROM       | BC team scoop that matches the number on |
| A 10+10=20           | K 15+5=20                                |
| B 7+13=20            | L II+9=20                                |
| C 13•7=20            | M 4•16=20                                |
| D 8+12=20            | N  9+ =20                                |
| E 6+14=20            | ° 16+4=20                                |
| F 0+20=20            | P I+I9=20                                |
| G                    | Q 3+17=20                                |
| <sup>™</sup> I2•8=20 | R 18+2=20