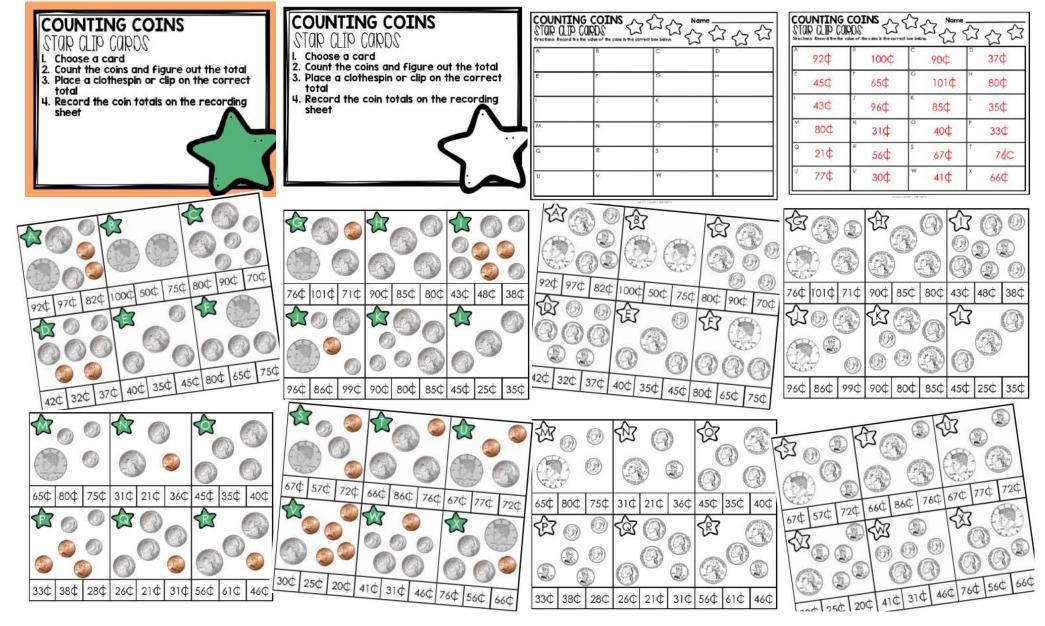

|
|                      |                                          |
|                      |                                          |
|                      |                                          |
|                      |                                          |
|                      |                                          |
|                      |                                          |
|                      | ↓                                        |
|                      |                                          |





### **3-DIGIT SUBTRACTION** BEACH DAY



**ANSWER KEY** 

**INCLUDED!** 

### TIME TO THE NEAREST HOUR & ½ HOUR LONG & CLOCKS INCLUDED!









# **COUNTING COINS** STOR CLIP CORDS

#### ANSWER KEY INCLUDED!





## GREATER THAN & LESS THAN POINDOW NUMBERS

#### GREATER THAN & LESS THAN RAINBOW NUMBERS

- I. Draw a card
- 2. Figure out the missing part in the number bond
- 3. Use cubes or counters to help find the answer
- 4. Write the completed number bond on the recording sheet.





| 517         | 699         | 705 | 885 |
|-------------|-------------|-----|-----|
| <b>q</b>  2 | 583         | 638 | 766 |
| 849         | <b>9</b> 53 | 553 | 66I |

#### GREATER THAN & LESS THAN

I. Draw a card

- 2. Figure out the missing part in the number bond
- Use cubes or counters to help find the answer
- 4. Write the completed number bond on the recording sheet.

140 260 372 480

444 351

296

110

71

327 298



228

856 946 49

321 432

177

| GREAT       | ER THA      | N 500       | LES         |